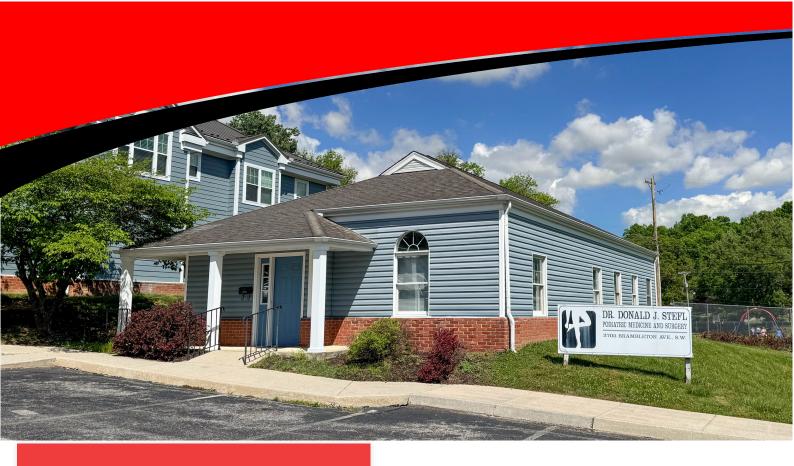

## PROPERTY DESCRIPTION

Discover an exceptional commercial building opportunity along the busy Brambleton Avenue corridor with this 1,338-square-foot office building. This versatile one-story office building is currently set up for a doctor's private practice or other medical-related office. Located in Roanoke City, the surrounding properties are a mix of commercial, residential, and Grandin Court Elementary School.

Asking Price \$375,000

Building Size +/- 1,338 SF

Year Built 1990

APN 165-0327

Zoning MX(c)